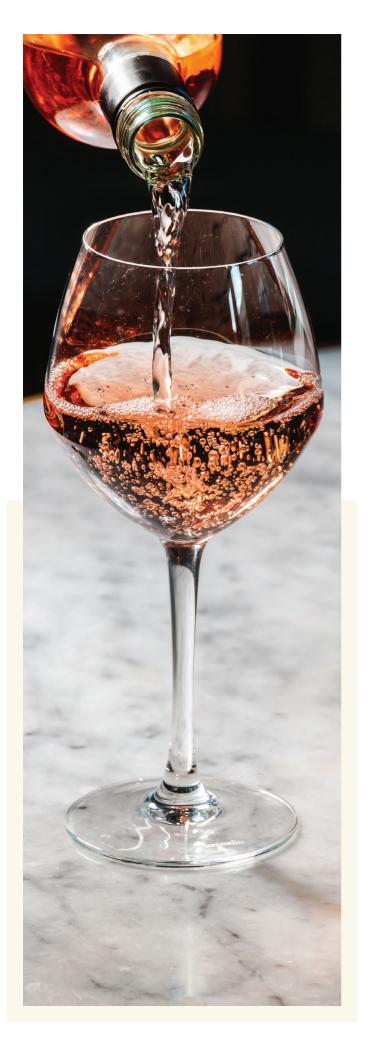

#### - ROSÉ WINE -

|                                                | 1/5mi | 250mi | Bottle |
|------------------------------------------------|-------|-------|--------|
| Pinot Grigio Blush Punti Neri<br>Cielo, Veneto | 9.00  | 11.00 | 32.75  |
| White Zinfandel Blush Poggio Alto Poggio Alto  | 9.75  | 12.50 | 34.75  |
| Château d'Esclans Whispering Angel             | 13.75 | 19.25 | 55.75  |