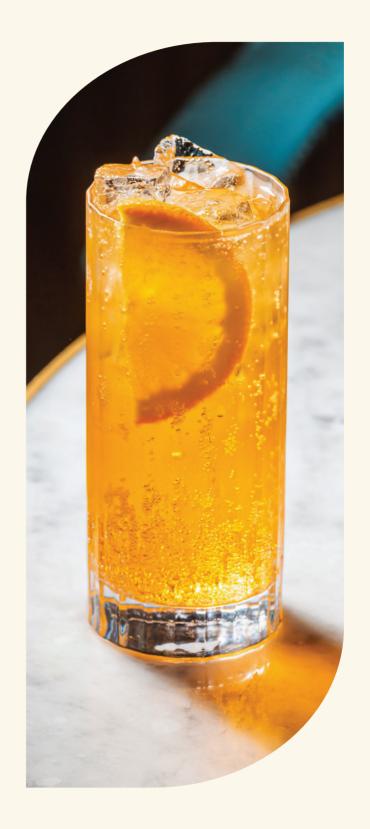

# WINE BY THE GLASS

|   |    | _ | _ |    |    |   |    |   | _ |   |
|---|----|---|---|----|----|---|----|---|---|---|
| _ | SP | Δ | R | ΚI | IN | G | WΙ | N | F | _ |

| Prosecco Caneva Extra Dry  Veneto        | 125ml<br>8.75 | Bottle<br>38.50 |
|------------------------------------------|---------------|-----------------|
| Prosecco Rosé Caneva Extra Dry<br>Veneto | 9.25          | 40.25           |
| Franciacorta Satèn Brut<br>Lombardia     | 11.25         | 52.75           |
| Champagne Castelnau Réserve Brut         | 12.75         | 61.50           |
| Moët Impérial Brut<br>Epernay            | 18.50         | 97.00           |
|                                          |               |                 |