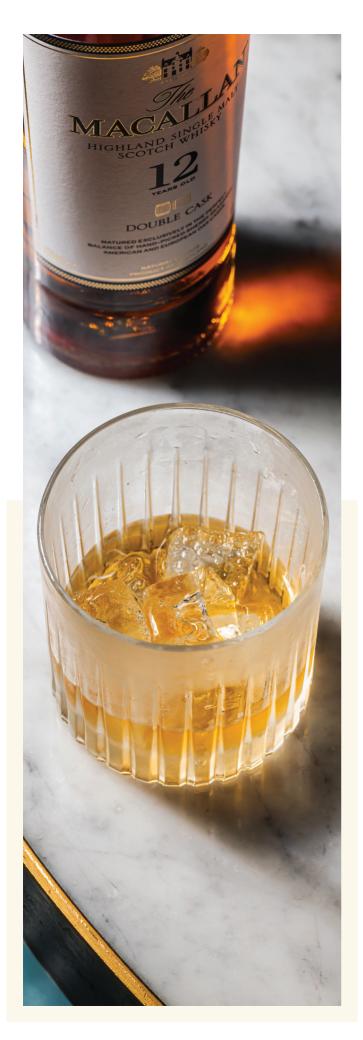

| Branca Menta                                           | 6.25                   |



### ICONIC COCKTAILS

#### - FROM ITALY -

Iconic Italian cocktails are characterised by being carefully designed not to dull the senses – but to ritualistically awaken them.

#### APEROL SPRITZ 10.00

Prosecco with Aperol & soda

Padua's Spritz is synonymous with the famed café culture of Milan, Verona & Rome & their streets remain a sea of orange during the Aperitivo hours.

#### CAMPARI SPRITZ 10.00

Prosecco with Campari & soda Cousin to the popular Aperol Spritz this bitter and bubbly cocktail is a Venetian favourite.

#### BELLINI 10.00

Prosecco stirred with puréed white peaches A staple of Harry's Bar in Venice since the 1940s - the marriage of Prosecco & puréed white peaches still draws crowds of tourists to what is now a national landmark.

#### NEGRONI 10.50

Hayman's London d