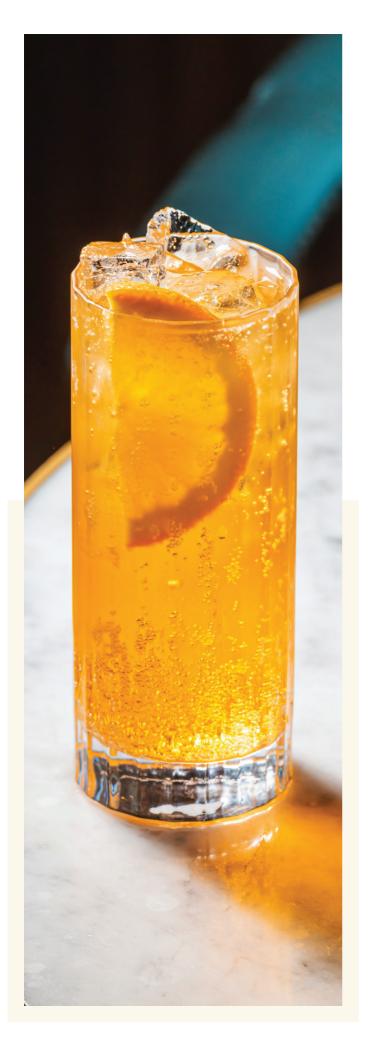

# WINE BY THE GLASS

|   |    | _ | _ |    |    |   |    |   | _ |   |
|---|----|---|---|----|----|---|----|---|---|---|
| _ | SP | Δ | R | ΚI | IN | G | WΙ | N | F | _ |

| Prosecco Caneva Extra Dry  Veneto        | 125ml<br>8.75 | Bottle<br>38.50 |
|------------------------------------------|---------------|-----------------|
| Prosecco Rosé Caneva Extra Dry<br>Veneto | 9.25          | 40.25           |
| Franciacorta Satèn Brut<br>Lombardia     | 11.25         | 52.75           |
| Champagne Castelnau Réserve Brut         | 12.75         | 61.50           |
| Moët Impérial Brut<br>Epernay            | 18.50         | 97.00           |
|                                          |               |                 |